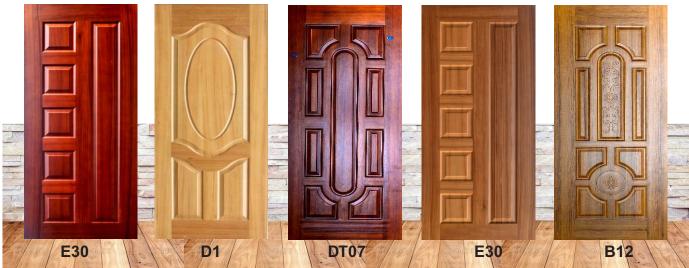

### HDF MOULDED DOORS

Moulded doors comes in Oak Texture & Teak Veneer finish. Melamine polished as per your choice. Available in 32mm to 42mm thickness.