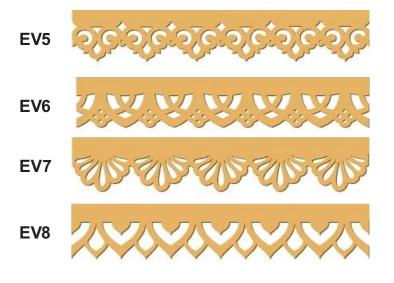

### **EAVES BOARD**

Design your House with our exclusive range Verge Boards. Available in PVC 6mm to 18mm thickness. Totally Customised to meet your requirements.