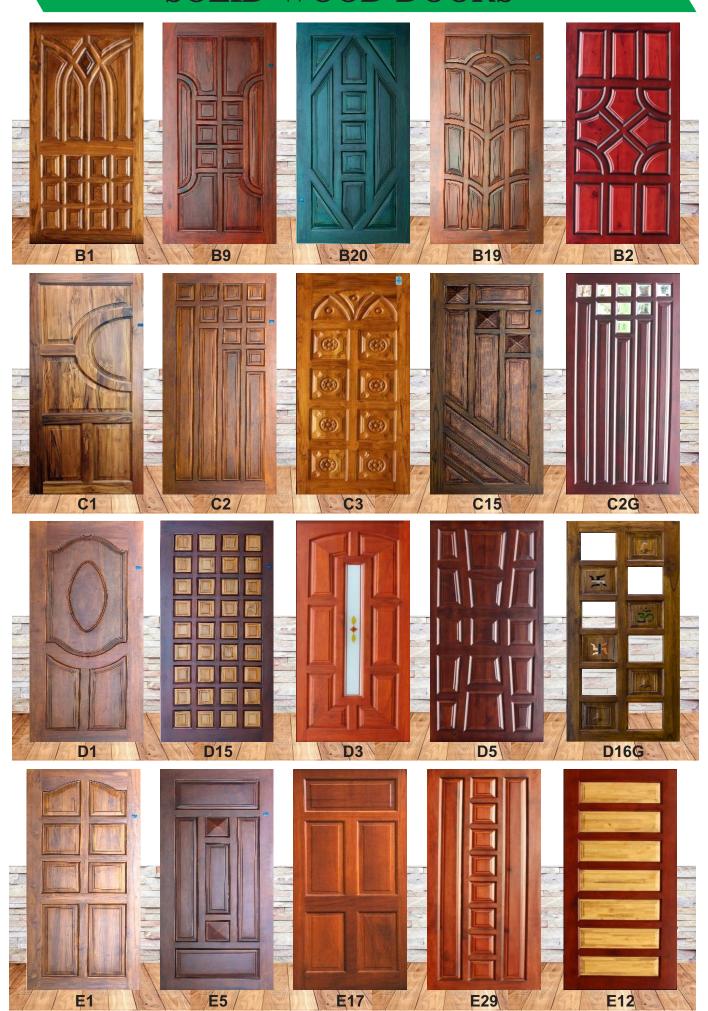

## SOLID WOOD DOORS

Solid wood doors are made from 100% seasoned wood. Available in Customized design & sizes with Melamine/PU Polish Finish. Wood used Teak or Jarul (Hardwood)

ANTQ 1 ANTQ 2 ANTQ 7 ANTQ 9

### SOLID WOOD DOORS

### SOLID WOOD DOUBLE DOORS

Solid wood doors are made from 100% seasoned wood. Available in Customized design & sizes with Melamine/PU Polish Finish. Wood used Teak or Jarul (Hardwood)