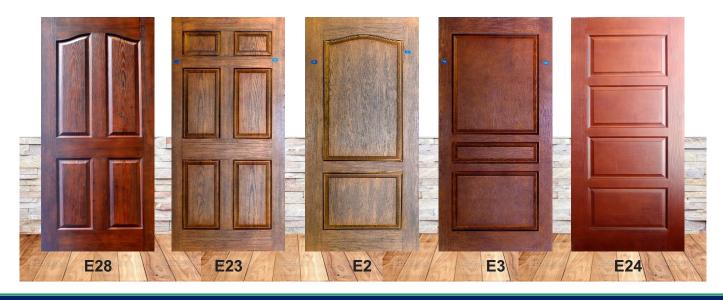

### HDF MOULDED DOORS

Moulded doors comes in Oak Texture & Teak Veneer finish. Melamine polished as per your choice. Available in 32mm to 42mm thickness.