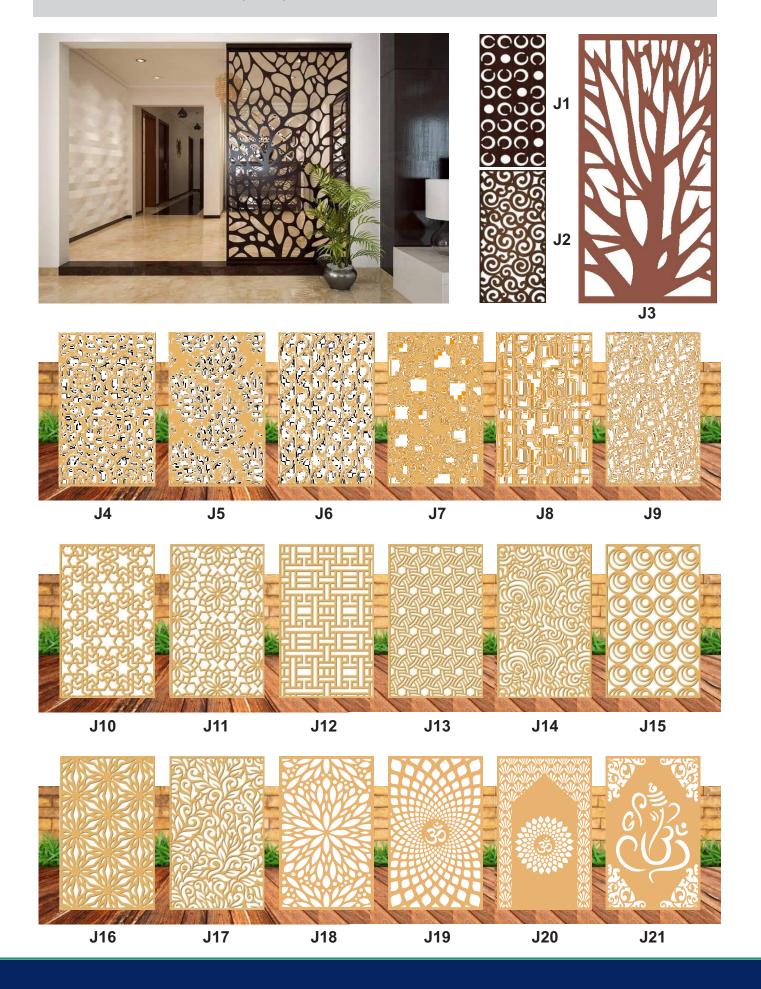

## DESIGNER JALI (GRILL BOARDS)

Design your spaces with Grill Boards, Customized to meet your requirements. Available in Wood, PVC, WPC, MDF, Laminate & Veneer from 1mm to 32mm.