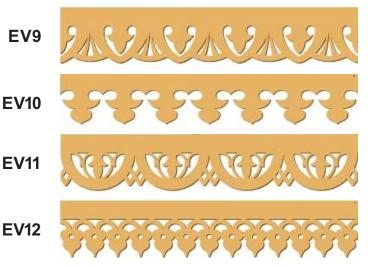

### **EAVES BOARD**

Design your House with our exclusive range Verge Boards. Available in PVC 6mm to 18mm thickness. Totally Customised to meet your requirements.