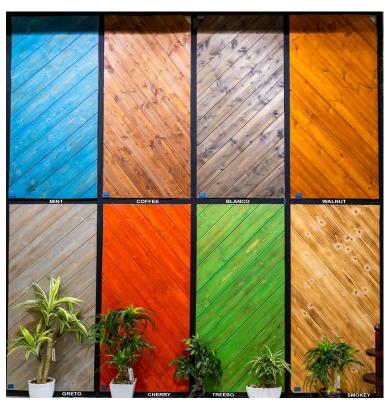

## PINE PANELLING

Wall panelling specially made from seasoned chemically treated pine wood imported from Estonia, Canada & USA. also available in (various) colors for highlighting your space