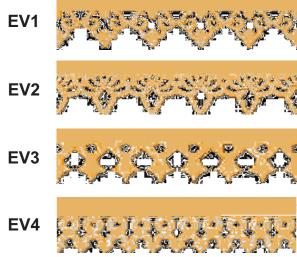

### **EAVES BOARD**

Design your House with our exclusive range Verge Boards. Available in PVC 6mm to 18mm thickness. Totally Customised to meet your requirements.