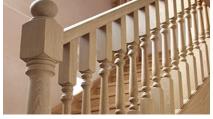

## WOODEN POST, BALUSTERS & RAILING

Wooden Posts, Railing & Planks for your staircase. Customized as per your requirement. Available in Teak, Jarul & Pine Wood.