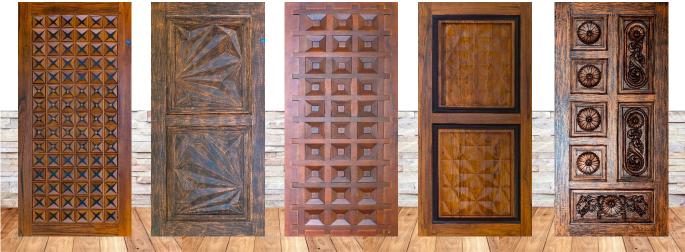

## SOLID WOOD DOORS

Solid wood doors are made from 100% seasoned wood. Available in Customized design & sizes with Melamine/PU Polish Finish. Wood used Teak or Jarul (Hardwood)

ANTQ 1 ANTQ 2 ANTQ 7 ANTQ 9