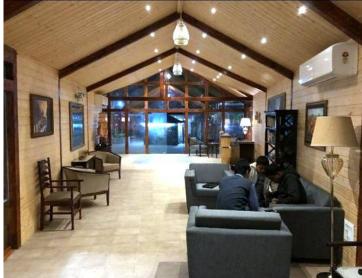

## PINE PANELLING

Wall panelling specially made from seasoned chemically treated pine wood imported from Estonia, Canada & USA. also available in (various) colors for highlighting your space