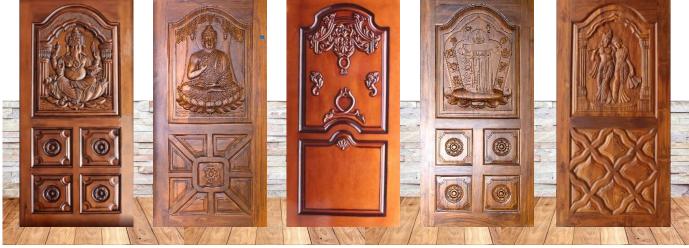

## SOLID WOOD DOORS

Solid wood doors are made from 100% seasoned wood. Available in Customized design & sizes with Melamine/PU Polish Finish. Wood used Teak or Jarul (Hardwood)







ANTQ 1 ANTQ 2 ANTQ 7 ANTQ 9



A1 A2 A15 A16

### SOLID WOOD DOORS



### SOLID WOOD DOUBLE DOORS

Solid wood doors are made from 100% seasoned wood. Available in Customized design & sizes with Melamine/PU Polish Finish. Wood used Teak or Jarul (Hardwood)



### HDF MOULDED DOORS

Moulded doors comes in Oak Texture & Teak Veneer finish. Melamine polished as per your choice. Available in 32mm to 42mm thickness.









## MEMBRANE DOORS

Membrane door comes with PVC foil lamination on both faces. Available in Customized design and size with zero maintenance.



## PINE PANELLING

Wall panelling specially made from seasoned chemically treated pine wood imported from Estonia, Canada & USA. also available in (various) colors for highlighting your space













### **EAVES BOARD**

Design your House with our exclusiv