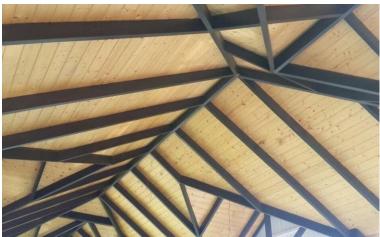

## PINE PANELLING

Wall panelling specially made from seasoned chemically treated pine wood imported from Estonia, Canada & USA. also available in (various) colors for highlighting your space