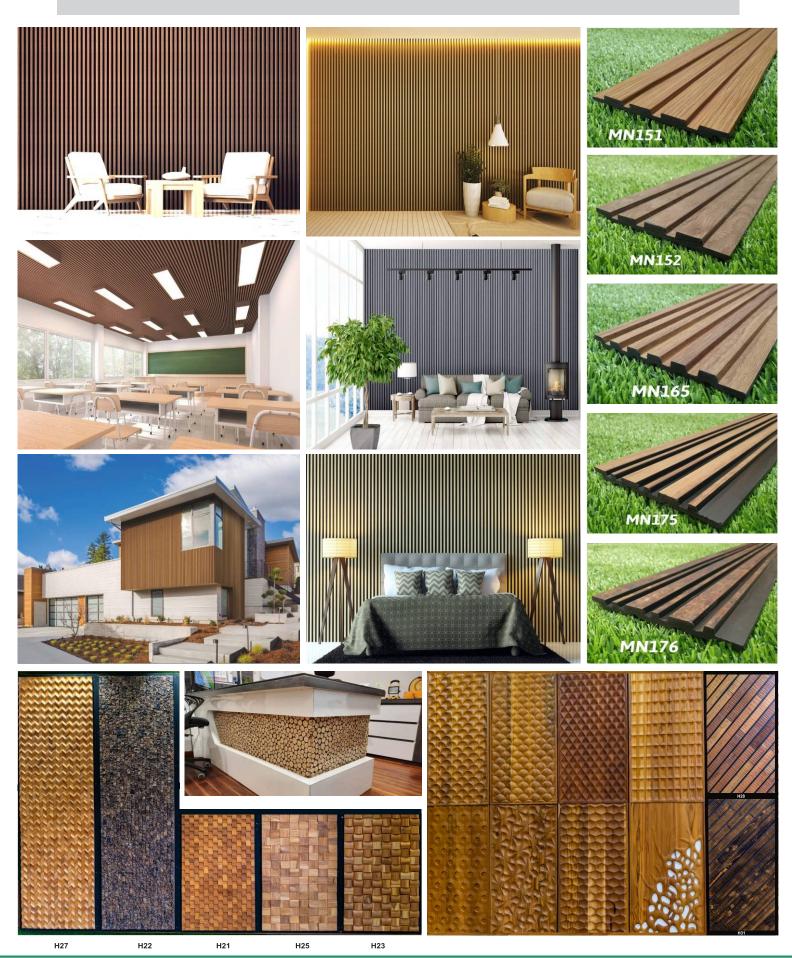

# CHARCOAL LOVVERS & WOODEN HIGHLIGHTERS

Design your space with our premium Charcoal Lovvers & Wooden Highlighters to make your house and space look ultra Luxurious.