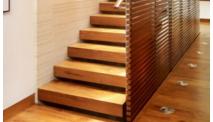

## WOODEN POST, BALUSTERS & RAILING

Wooden Posts, Railing & Planks for your staircase. Customized as per your requirement. Available in Teak, Jarul & Pine Wood.