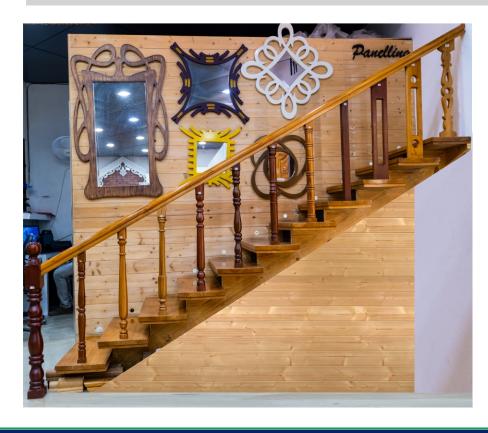

## WOODEN POST, BALUSTERS & RAILING

Wooden Posts, Railing & Planks for your staircase. Customized as per your requirement. Available in Teak, Jarul & Pine Wood.