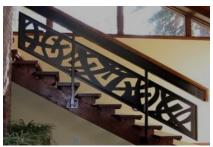

## WOODEN POST, BALUSTERS & RAILING

Wooden Posts, Railing & Planks for your staircase. Customized as per your requirement. Available in Teak, Jarul & Pine Wood.