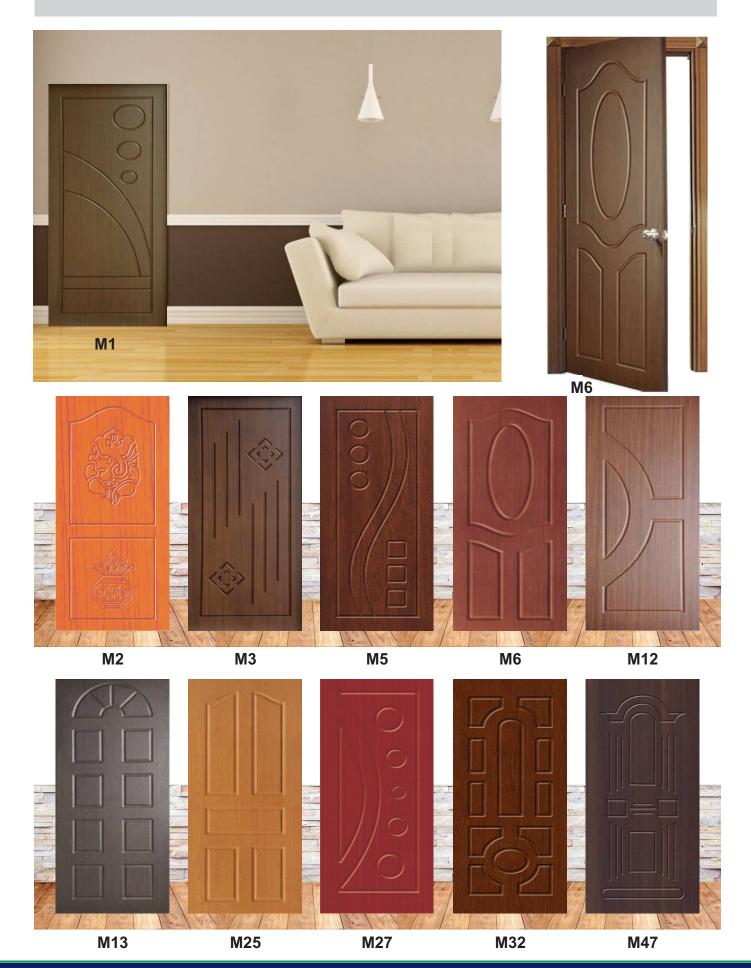

## MEMBRANE DOORS

Membrane door comes with PVC foil lamination on both faces. Available in Customized design and size with zero maintenance.