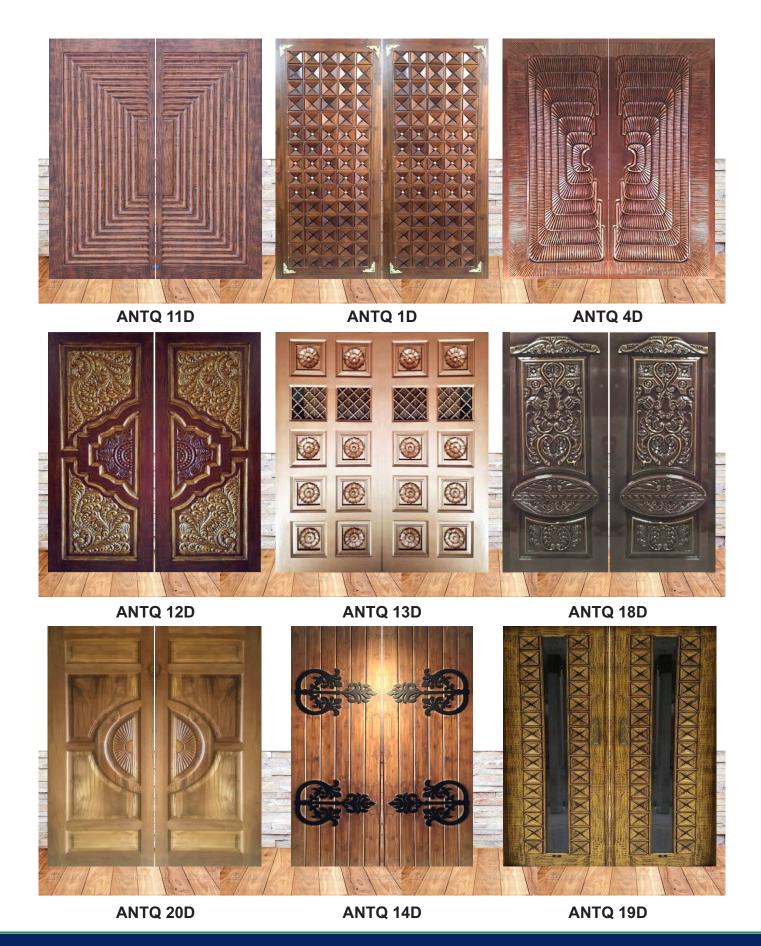

## SOLID WOOD DOORS

Solid wood doors are made from 100% seasoned wood. Available in Customized design & sizes with Melamine/PU Polish Finish. Wood used Teak or Jarul (Hardwood)

ANTQ 1 ANTQ 2 ANTQ 7 ANTQ 9

### SOLID WOOD DOUBLE DOORS

Solid wood doors are made from 100% seasoned wood. Available in Customized design & sizes with Melamine/PU Polish Finish. Wood used Teak or Jarul (Hardwood)