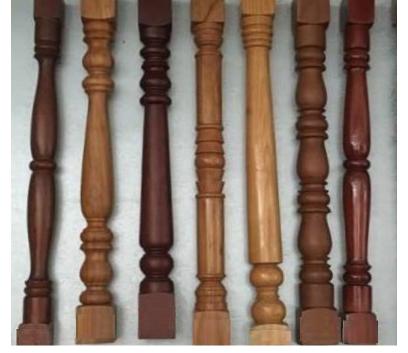

## WOODEN POST, BALUSTERS & RAILING

Wooden Posts, Railing & Planks for your staircase. Customized as per your requirement. Available in Teak, Jarul & Pine Wood.