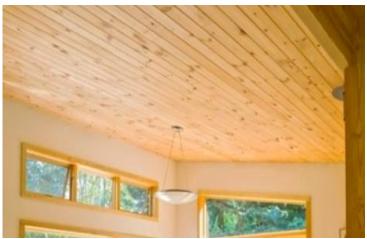

## PINE PANELLING

Wall panelling specially made from seasoned chemically treated pine wood imported from Estonia, Canada & USA. also available in (various) colors for highlighting your space