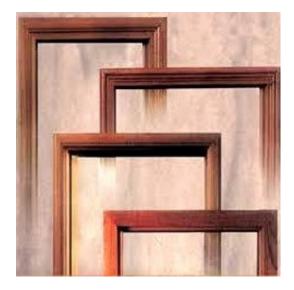

## DOOR FRAMES & POSTS

Wooden door frame (Choukhats) available in all sizes. Can be Customised as per requermnts.

6 x 2.5

4 x 2.5